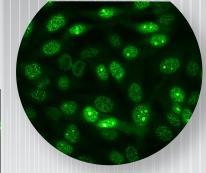

### HEp-2000® ANA

HEp-2000® uses a patented HEp-2 cell line that has been genetically engineered to increase the sensitivity to SS-A autoantibodies without affecting the other ANA patterns What's the big deal with SS-A/Ro? We would love to show

### HEp-2000® ANA

HEp-2000° uses a patented HEp-2 cell line that has been genetically engineered to increase the sensitivity to SS-A/Ro autoantibodies without affecting the other ANA patterns seen. What's the big deal with SS-A/Ro? We would love to show you.