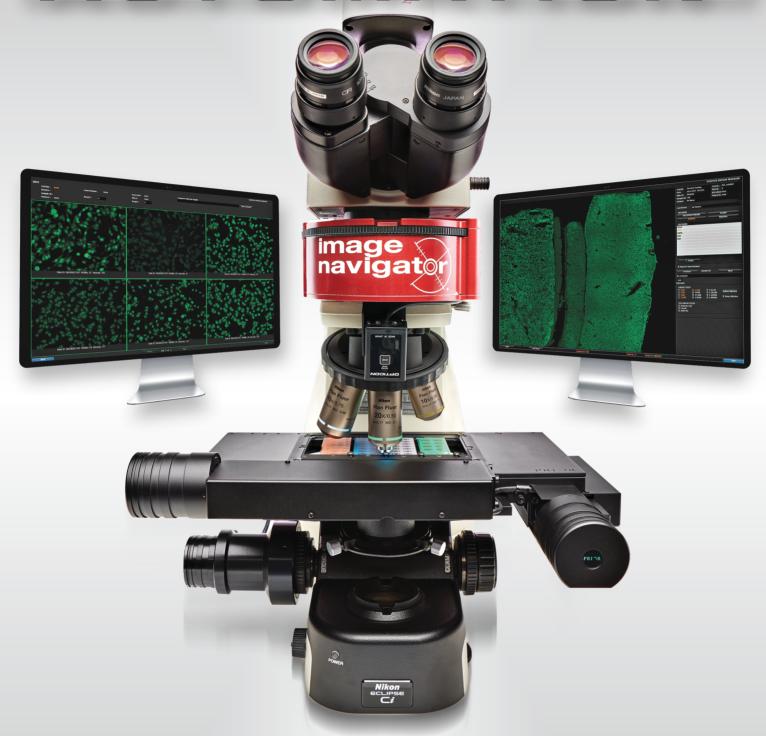

## AUTOMATION

### The Universe's Only Open Automated IFA System

Introducing the only **FDA-cleared** automated IFA system in the world utilizing the Immuno Concepts product line to eliminate subjectivity. From slide preparation to image capture and analysis, our system minimizes technologist involvement beyond making correct and confident decisions.