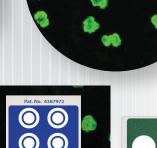

### dsDNA

Crithidia lucillia used assay for worldwide.

**ANCA Ethanol** 

LKS-M

ramento C

000

000

000

### dsDNA

Crithidia lucilliae continue to be the most widely used assay for anti-DNA autoantibody testing worldwide.