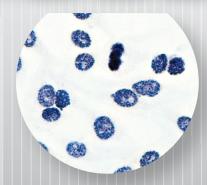

### dsDNA

Crithidia lucillia used assay for worldwide.

**ANCA Ethanol** 

LKS-M

ramento C

000

000

000

### dsDNA

Crithidia lucilliae continue to be the most widely used assay for anti-DNA autoantibody testing worldwide.